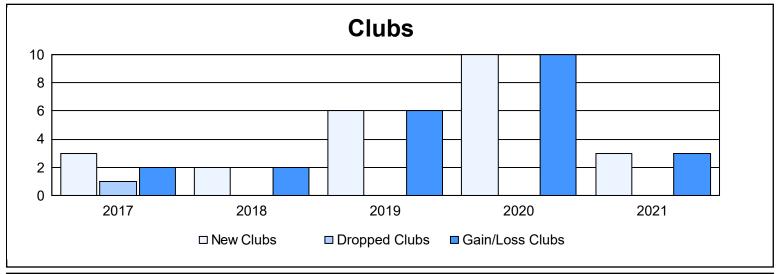

District E 2 As of June 2021 Cumulative

| Year      | New<br>Clubs | Dropped<br>Clubs | Gain/<br>Loss<br>Clubs | New<br>Members | Charter<br>Members | Reinstate<br>Members | Transfer<br>Members | Total<br>Member<br>Added | Total<br>Members<br>Dropped | Gain/<br>Loss<br>Members |
|-----------|--------------|------------------|------------------------|----------------|--------------------|----------------------|---------------------|--------------------------|-----------------------------|--------------------------|
| 2016-2017 | 3            | 1                | 2                      | 214            | 78                 | 9                    | 15                  | 316                      | 280                         | 36                       |
| 2017-2018 | 2            | 0                | 2                      | 143            | 70                 | 15                   | 5                   | 233                      | 232                         | 1                        |
| 2018-2019 | 6            | 0                | 6                      | 153            | 160                | 5                    | 10                  | 328                      | 270                         | 58                       |
| 2019-2020 | 10           | 0                | 10                     | 209            | 229                | 3                    | 18                  | 459                      | 132                         | 327                      |
| 2020-2021 | 3            | 0                | 3                      | 172            | 70                 | 8                    | 16                  | 266                      | 156                         | 110                      |
| Average   | 5            | 0                | 5                      | 178            | 121                | 8                    | 13                  | 320                      | 214                         | 106                      |